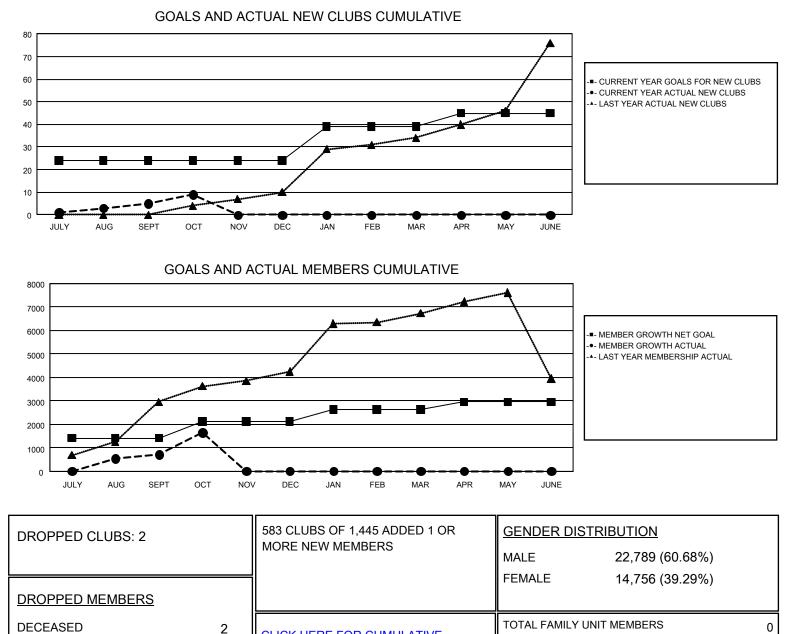

## GAT Constitutional Area 5 - China

Results as of: 10/31/2024

REPORT DOES NOT INCLUDE CLUBS IN UNDISTRICTED AREAS.

| Clubs                 |               |           |               | Members               |                           |                         |                                                    |
|-----------------------|---------------|-----------|---------------|-----------------------|---------------------------|-------------------------|----------------------------------------------------|
| RESULTS FOR 2024-2025 |               |           |               | RESULTS FOR 2024-2025 |                           |                         |                                                    |
| QUARTER               | NEW CLUB GOAL | NEW CLUBS | DROPPED CLUBS | QUARTER               | MEMBER GROWTH<br>NET GOAL | MEMBER GROWTH<br>ACTUAL | DROPPED<br>MEMBERS ACTUAL<br>(including transfers) |
| JULY/AUG/SEPT         | 24            | 5         | 2             | JULY/AUG/SEPT         | 1,411                     | 1,402                   | 443                                                |
| OCT/NOV/DEC           | 0             | 4         | 0             | OCT/NOV/DEC           | 707                       | 1,132                   | 131                                                |
| JAN/FEB/MAR           | 15            | 0         | 0             | JAN/FEB/MAR           | 514                       | 0                       | 0                                                  |
| APR/MAY/JUNE          | 6             | 0         | 0             | APR/MAY/JUNE          | 330                       | 0                       | 0                                                  |

CLUB CANCELLED

OTHER

TOTAL

MBR0200

0

563

565

CLICK HERE FOR CUMULATIVE